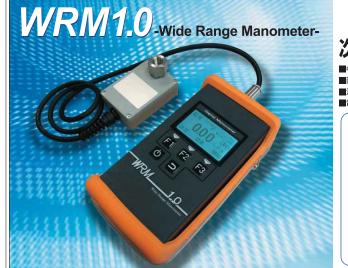

## azbil 次世代デジタルマノメーター誕生

■中圧(1MPa)から低圧まで1台で高精度に測定可能(デジタルダイヤフラム式)

■耐圧・気密試験に最適で、計測したデータはチャートグラフに出力可能※

■温度センサー接続により温度データによる補正機能※

アズビル金門株式会社 http://ak.azbil.com/

計装営業部 03-5980-3734 〒170-0004 東京都豊島区北大塚1-14-3

新潟県ガス協会公営部会